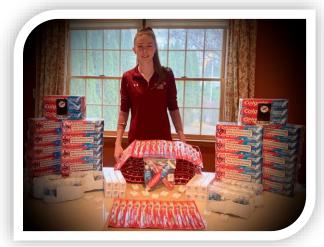

To prepare:

Fill a **Quart Size Ziploc Bag** with all of the products a senior needs to maintain a healthy smile ©

Each bag must contain:

- Soft tooth brush
- Full size tube of toothpaste
- Floss
- Small bottle of mouthwash
- Miles of Smiles Flyer (Printed from our website)